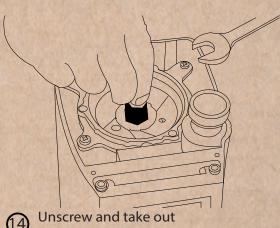

## **HOW TO CLEAN & CHANGE BURR OF YOUR ATOM SPECIALTY**

Close the hopper tab and grind the residual coffee beans

4 Unscrew, the cover

(5)

First cleaning of the grinding chamber

7) Unscrew the upper burr holder