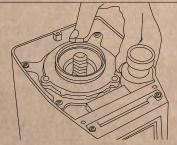

## **HOW TO CLEAN & CHANGE BURR OF YOUR ATOM SPECIALTY**

Close the hopper tab and grind the residual coffee beans

4 Unscrew, the cover

(5)

First cleaning of the grinding chamber

7) Unscrew the upper burr holder

## **HOW TO CLEAN & CHANGE BURR OF YOUR ATOM SPECIALTY**

of the upper burr

Draw dust out from the upper burr

(11) Take the upper burr out from the upper burr holder

Draw dust out from the upper burr holder