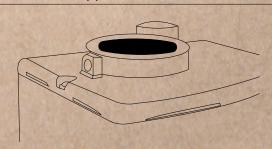

Draw dust out from the lower burr

the lower burr

Remove the coffee residue from the grinding chamber Put the lower burr back

(16) Replace the upper burr on the upper burr holder

(17) Put the upper burr holder back