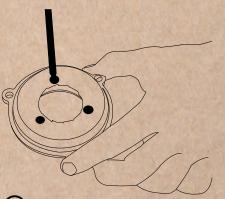

## **HOW TO CLEAN & CHANGE BURR OF YOUR ATOM SPECIALTY**

Close the hopper tab and grind the residual coffee beans

4 Unscrew, the cover

(5)

First cleaning of the grinding chamber

7) Unscrew the upper burr holder