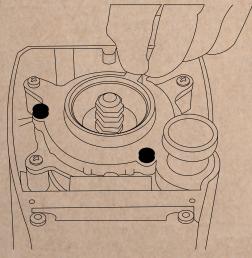

## **HOW TO CLEAN & CHANGE BURR OF YOUR ATOM SPECIALTY**

Close the hopper tab and grind the residual coffee beans

4 Unscrew, the cover

(5)

First cleaning of the grinding chamber

7) Unscrew the upper burr holder