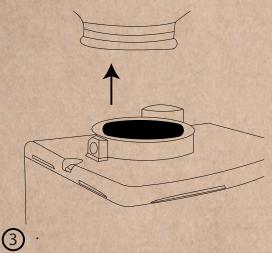

## **HOW TO CLEAN & CHANGE BURR OF YOUR ATOM SPECIALTY**

Close the hopper tab and grind the residual coffee beans

4 Unscrew, the cover

(5)

First cleaning of the grinding chamber

7) Unscrew the upper burr holder