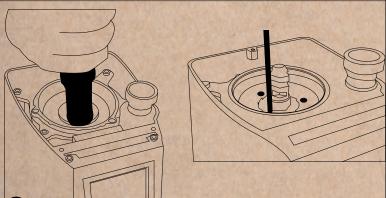

Draw dust out from the lower burr

the lower burr

Remove the coffee residue from the grinding chamber Put the lower burr back

(16) Replace the upper burr on the upper burr holder

(17) Put the upper burr holder back