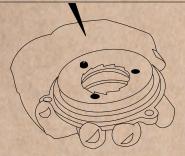

Draw dust out from the lower burr

the lower burr

Remove the coffee residue from the grinding chamber Put the lower burr back

(16) Replace the upper burr on the upper burr holder

(17) Put the upper burr holder back