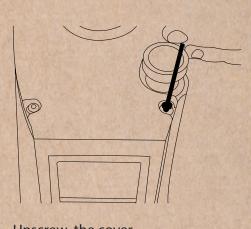

## **HOW TO CLEAN & CHANGE BURR OF YOUR ATOM SPECIALTY**

Close the hopper tab and grind the residual coffee beans

4 Unscrew, the cover

(5)

First cleaning of the grinding chamber

7) Unscrew the upper burr holder