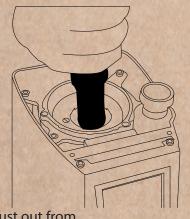

## **HOW TO CLEAN & CHANGE BURR OF YOUR ATOM SPECIALTY**

of the upper burr

Draw dust out from the upper burr

(11) Take the upper burr out from the upper burr holder

Draw dust out from the upper burr holder