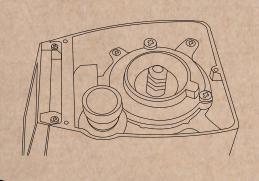

## **HOW TO CLEAN & CHANGE BURR OF YOUR ATOM SPECIALTY**

Close the hopper tab and grind the residual coffee beans

4 Unscrew, the cover

(5)

First cleaning of the grinding chamber

7) Unscrew the upper burr holder