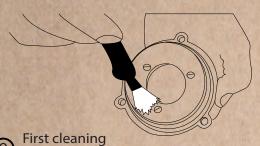

## **HOW TO CLEAN & CHANGE BURR OF YOUR ATOM SPECIALTY**

Close the hopper tab and grind the residual coffee beans

4 Unscrew, the cover

(5)

First cleaning of the grinding chamber

7) Unscrew the upper burr holder