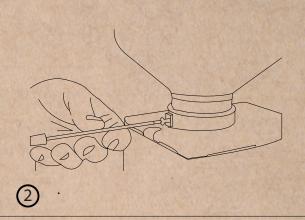

## **HOW TO CLEAN & CHANGE BURR OF YOUR ATOM SPECIALTY**

Close the hopper tab and grind the residual coffee beans

4 Unscrew, the cover

(5)

First cleaning of the grinding chamber

7) Unscrew the upper burr holder