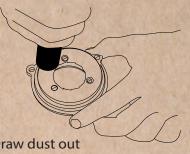

## **HOW TO CLEAN & CHANGE BURR OF YOUR ATOM SPECIALTY**

of the upper burr

Draw dust out from the upper burr

(11) Take the upper burr out from the upper burr holder

Draw dust out from the upper burr holder