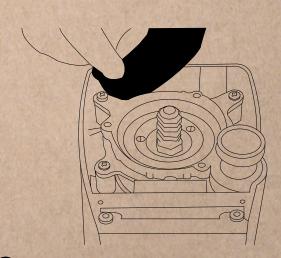

## **HOW TO CLEAN & CHANGE BURR OF YOUR ATOM SPECIALTY**

Close the hopper tab and grind the residual coffee beans

4 Unscrew, the cover

(5)

First cleaning of the grinding chamber

7) Unscrew the upper burr holder