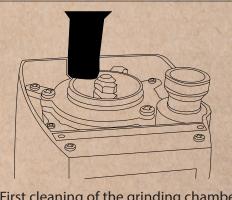

## **HOW TO CLEAN & CHANGE BURR OF YOUR ATOM SPECIALTY**

Close the hopper tab and grind the residual coffee beans

4 Unscrew, the cover

(5)

First cleaning of the grinding chamber

7) Unscrew the upper burr holder