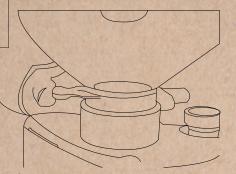

## **HOW TO CLEAN & CHANGE BURR OF YOUR ATOM SPECIALTY**

Close the hopper tab and grind the residual coffee beans

4 Unscrew, the cover

(5)

First cleaning of the grinding chamber

7) Unscrew the upper burr holder