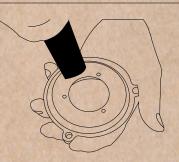

## **HOW TO CLEAN & CHANGE BURR OF YOUR ATOM SPECIALTY**

of the upper burr

Draw dust out from the upper burr

(11) Take the upper burr out from the upper burr holder

Draw dust out from the upper burr holder